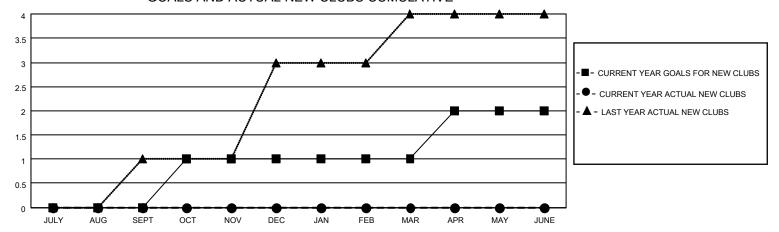

#### GOALS AND ACTUAL NEW CLUBS CUMULATIVE

## District 21 N

| Clubs                 |               |           |               | Members               |                        |                         |                                                    |
|-----------------------|---------------|-----------|---------------|-----------------------|------------------------|-------------------------|----------------------------------------------------|
| RESULTS FOR 2021-2022 |               |           |               | RESULTS FOR 2021-2022 |                        |                         |                                                    |
| QUARTER               | NEW CLUB GOAL | NEW CLUBS | DROPPED CLUBS | QUARTER MEMB          | BER GROWTH NET<br>GOAL | MEMBER GROWTH<br>ACTUAL | DROPPED<br>MEMBERS ACTUAL<br>(including transfers) |
| JULY/AUG/SEPT         | 0             | 0         | 1             | JULY/AUG/SEPT         | 5                      | 63                      | 51                                                 |
| OCT/NOV/DEC           | 1             | 0         | 0             | OCT/NOV/DEC           | 5                      | 7                       | 7                                                  |
| JAN/FEB/MAR           | 0             | 0         | 0             | JAN/FEB/MAR           | 10                     | 0                       | 0                                                  |
| APR/MAY/JUNE          | 1             | 0         | 0             | APR/MAY/JUNE          | 10                     | 0                       | 0                                                  |