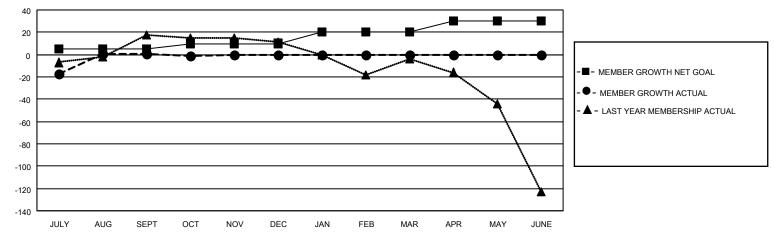

#### GOALS AND ACTUAL MEMBERS CUMULATIVE

| DROPPED CLUBS: 1 |    | 19 CLUBS OF 57 ADDED 1 OR<br>MORE NEW MEMBERS | GENDER DISTRIBUTION           |              |  |
|------------------|----|-----------------------------------------------|-------------------------------|--------------|--|
|                  |    | MORE NEW MEMBERS                              | MALE                          | 781 (53.68%) |  |
|                  |    |                                               | FEMALE                        | 674 (46.32%) |  |
| DROPPED MEMBERS  |    |                                               | NON BINARY                    | 0 (0.00%)    |  |
|                  |    |                                               | PREFER NOT TO ANSWER          | 0 (0.00%)    |  |
| DECEASED         | 10 |                                               |                               |              |  |
| CLUB CANCELLED   | 0  | CLICK HERE FOR CUMULATIVE                     | TOTAL FAMILY UNIT MEMBERS 404 |              |  |
| OTHER            | 48 | MEMBERSHIP DATA                               |                               |              |  |
| TOTAL            | 58 |                                               | FAMILY MEMBERS PAYING HAI     | F DUES 223   |  |
|                  |    |                                               |                               |              |  |

## District 21 N

| Clubs                 |               |           |               | Members               |                        |                         |                                                    |
|-----------------------|---------------|-----------|---------------|-----------------------|------------------------|-------------------------|----------------------------------------------------|
| RESULTS FOR 2021-2022 |               |           |               | RESULTS FOR 2021-2022 |                        |                         |                                                    |
| QUARTER               | NEW CLUB GOAL | NEW CLUBS | DROPPED CLUBS | QUARTER MEMB          | BER GROWTH NET<br>GOAL | MEMBER GROWTH<br>ACTUAL | DROPPED<br>MEMBERS ACTUAL<br>(including transfers) |
| JULY/AUG/SEPT         | 0             | 0         | 1             | JULY/AUG/SEPT         | 5                      | 63                      | 51                                                 |
| OCT/NOV/DEC           | 1             | 0         | 0             | OCT/NOV/DEC           | 5                      | 7                       | 7                                                  |
| JAN/FEB/MAR           | 0             | 0         | 0             | JAN/FEB/MAR           | 10                     | 0                       | 0                                                  |
| APR/MAY/JUNE          | 1             | 0         | 0             | APR/MAY/JUNE          | 10                     | 0                       | 0                                                  |